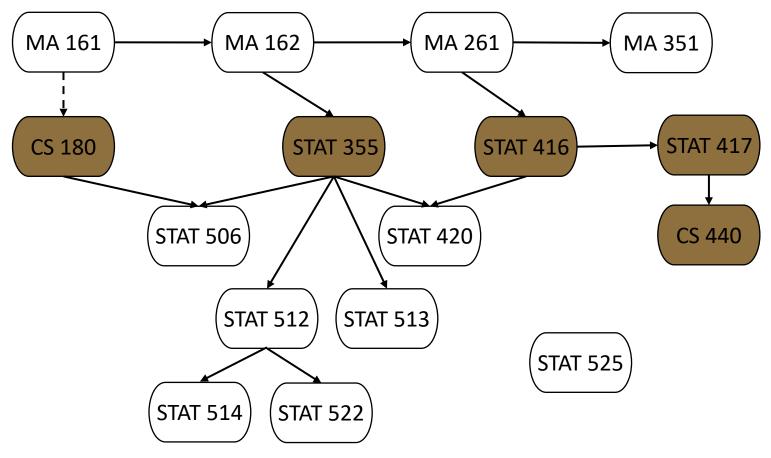

## **Data Science Prerequisite Flowchart – STAT Classes**

A grade of 'C' or better is required for all CS course prerequisites, regardless of department

effective Fall 2024
1 STAT course required

Prerequisite
Prerequisite,
may be taken
cocurrently

Required

\*Note: this chart is applicable for Data Science with the CS or STAT focus

- 1 STAT selective required
- All 500 level STAT classes require that a student have 60+ credits
- STAT 525 has no specific course pre-reqs