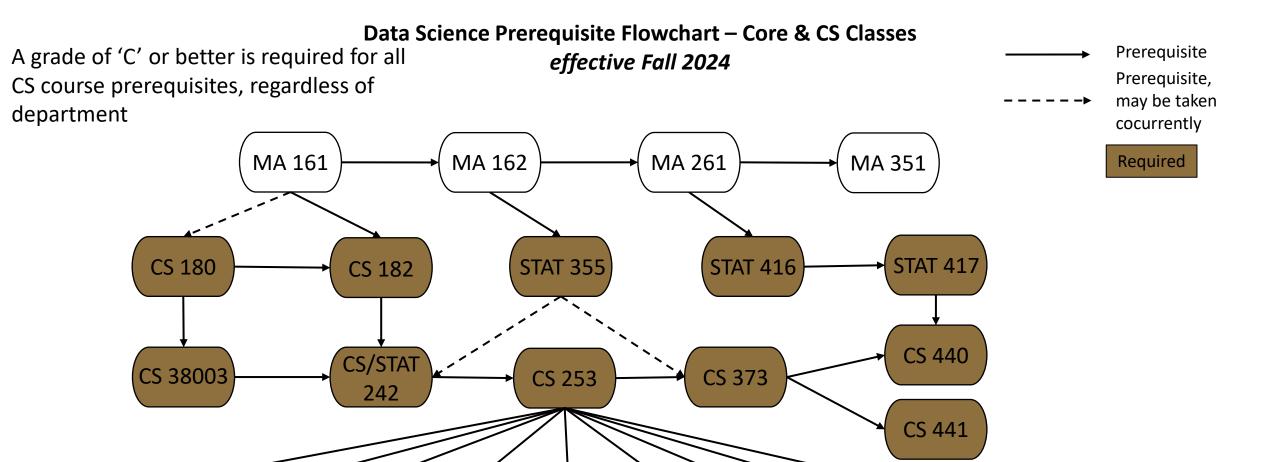

439

(381\* or 483)

355

348 or 448

314

307 or 408

CS 182 requires a C or better in MA 161

473

471

- CS 381 requires a C or higher in MA 261
- CS 355 requires a C or higher in either MA 351 or STAT 355

475

CS 483 requires a C or higher in CS 381

<sup>\*</sup>Note: this chart is applicable for Data Science with the CS or STAT focus